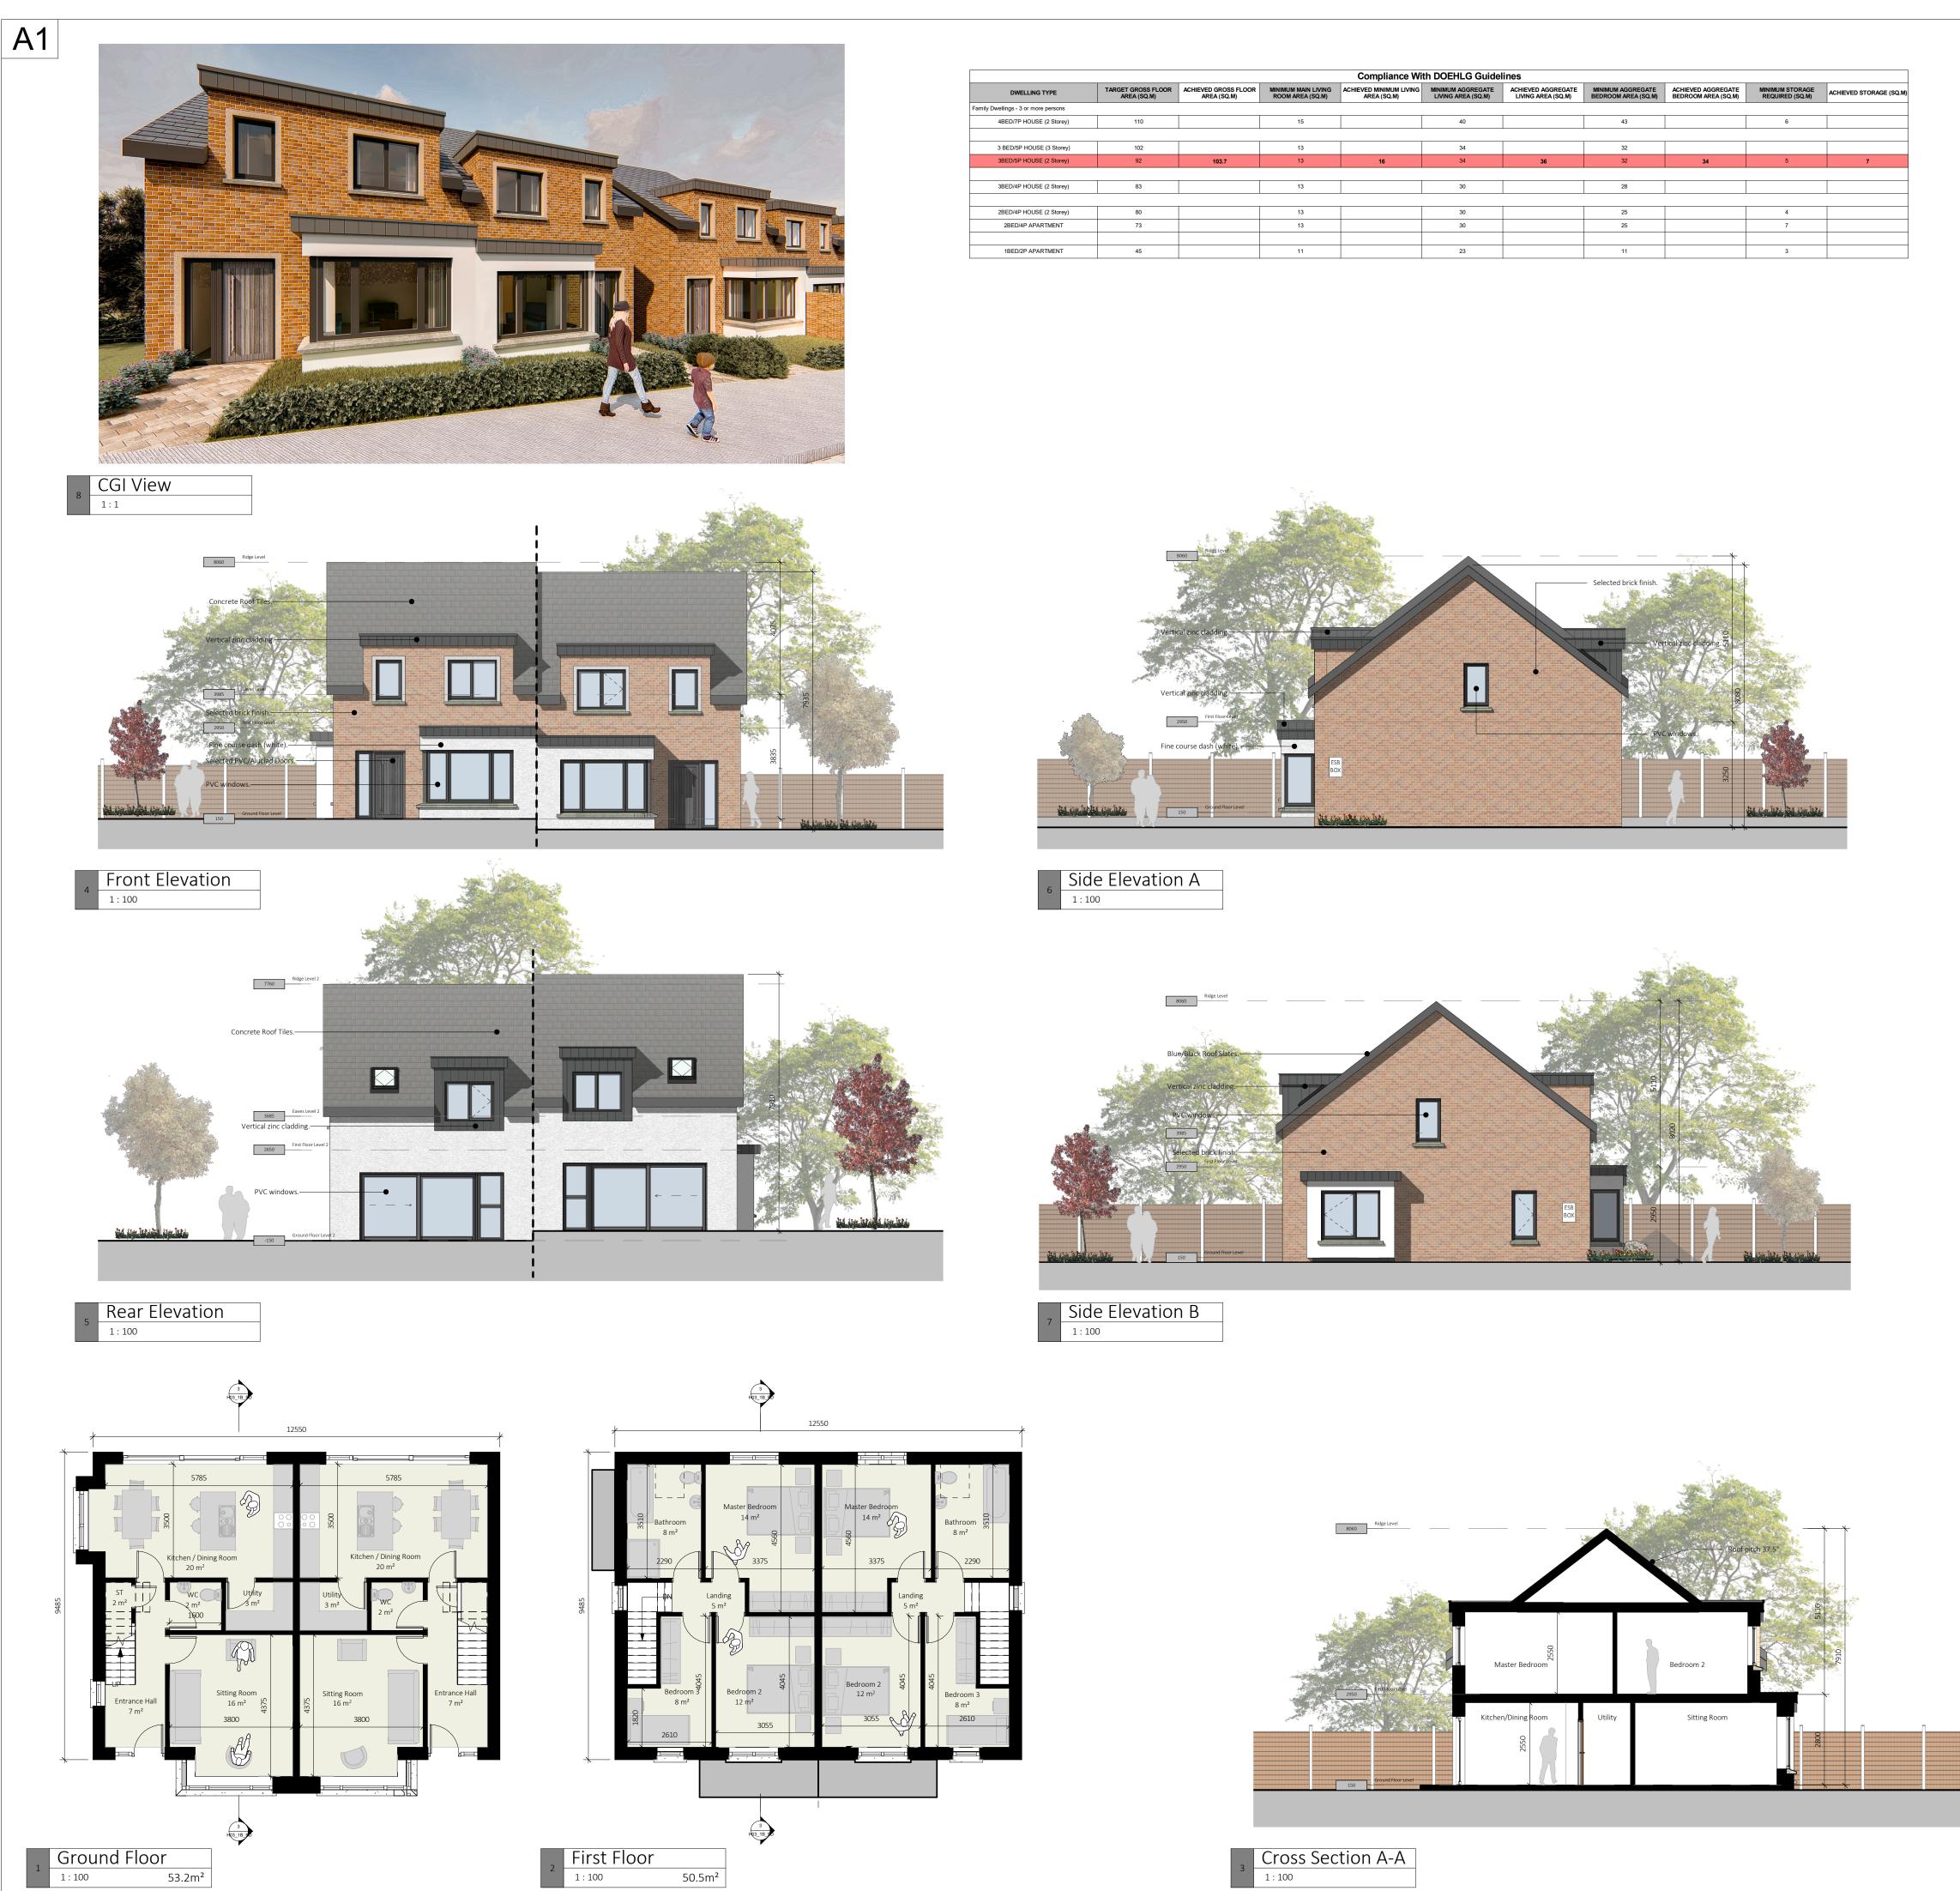

| Compliance With DOEHLG Guidelines |                                   |                                     |                                         |                                        |                                         |                                          |                                          |                                           |                                    |                       |
|-----------------------------------|-----------------------------------|-------------------------------------|-----------------------------------------|----------------------------------------|-----------------------------------------|------------------------------------------|------------------------------------------|-------------------------------------------|------------------------------------|-----------------------|
| DWELLING TYPE                     | TARGET GROSS FLOOR<br>AREA (SQ.M) | ACHIEVED GROSS FLOOR<br>AREA (SQ.M) | MINIMUM MAIN LIVING<br>ROOM AREA (SQ.M) | ACHIEVED MINIMUM LIVING<br>AREA (SQ.M) | MINIMUM AGGREGATE<br>LIVING AREA (SQ.M) | ACHIEVED AGGREGATE<br>LIVING AREA (SQ.M) | MINIMUM AGGREGATE<br>BEDROOM AREA (SQ.M) | ACHIEVED AGGREGATE<br>BEDROOM AREA (SQ.M) | MINIMUM STORAGE<br>REQUIRED (SQ.M) | ACHIEVED STORAGE (SQ. |
| s - 3 or more persons             |                                   |                                     |                                         |                                        |                                         |                                          |                                          |                                           |                                    |                       |
| D/7P HOUSE (2 Storey)             | 110                               |                                     | 15                                      |                                        | 40                                      |                                          | 43                                       |                                           | 6                                  |                       |
|                                   |                                   |                                     |                                         |                                        |                                         |                                          | •                                        |                                           |                                    | •                     |
| D/5P HOUSE (3 Storey)             | 102                               |                                     | 13                                      |                                        | 34                                      |                                          | 32                                       |                                           |                                    |                       |
| D/5P HOUSE (2 Storey)             | 92                                | 103.7                               | 13                                      | 16                                     | 34                                      | 36                                       | 32                                       | 34                                        | 5                                  | 7                     |
|                                   |                                   |                                     |                                         |                                        |                                         |                                          |                                          |                                           |                                    | •                     |
| D/4P HOUSE (2 Storey)             | 83                                |                                     | 13                                      |                                        | 30                                      |                                          | 28                                       |                                           |                                    |                       |
|                                   |                                   |                                     |                                         |                                        |                                         |                                          |                                          |                                           | •                                  | •                     |
| D/4P HOUSE (2 Storey)             | 80                                |                                     | 13                                      |                                        | 30                                      |                                          | 25                                       |                                           | 4                                  |                       |
| ED/4P APARTMENT                   | 73                                |                                     | 13                                      |                                        | 30                                      |                                          | 25                                       |                                           | 7                                  |                       |
|                                   |                                   |                                     |                                         |                                        |                                         |                                          |                                          |                                           |                                    |                       |
| ED/2P APARTMENT                   | 45                                |                                     | 11                                      |                                        | 23                                      |                                          | 11                                       |                                           | 3                                  |                       |